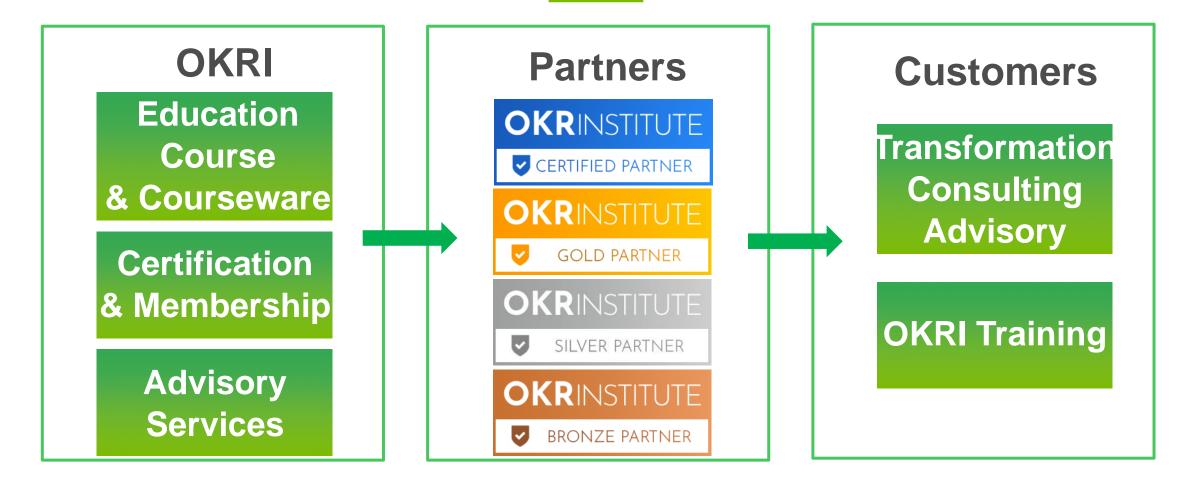

## **OKR** INSTITUTE

## PARTNER BENEFIT PROGRAM



#### **OKR Institute Current Presence**



#### **OKRI** at a **Glance**



#### **OKR**INSTITUTE

#### **OKRI Partnership Types**



OKRI Partners provide training, consulting, coaching services to help individuals and organizations to implement the OKR framework. Partners are equipped to help achieve customers better alignment, performance, engagement and strategy execution.

#### **Business Model**



#### OKRINSTITUTE

#### **Partner Benefits**

#### Market positioning as an OKRI Partner

- Partner can officially announce that the company is an OKRI Partner with the OKRI badge and deliver OKRI related services such as consulting and training services.
- Listed as an OKRI partner on okrinstitute.org partner listing page

#### **Access to Valuable Resources**

- Partner Portal, Monthly Partner Insider Call
- OKRI Strategic Advisors for deal pursuit support
- Joint OKRI & Partner marketing activities, e.g. Webinars

#### **License & Delivery Model**



#### **Categories for OKRI Training Class**

- Public Class: online/offline for multiple customers
- Private Class: online/offline for single customers

#### OKRINSTITUTE

|                                                |